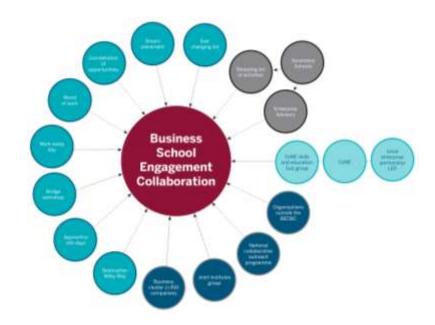

# **Business & Schools Collaboration Programme Update**

Thanks to those that have pledged support for the BECBC Business and Schools Collaboration Project (BSCP) in 2019:

NATIONAL NUCLEAR

wood.